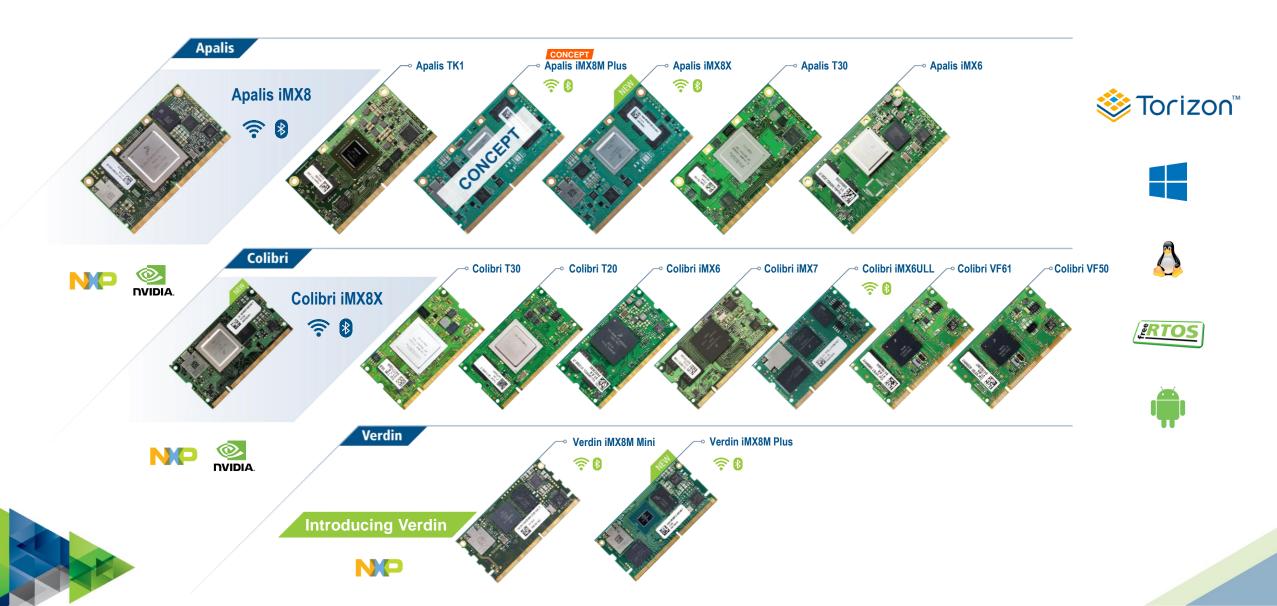

nd i.MX 8X
- Demo: get started with QNX on Apalis iMX8
- How to engage with QNX and Toradex
- Live Q&A





### WHAT WE DO





Arm® System on Modules Reliable Long-term maintenance Scalable From stock







Production-ready software
Yocto-based Linux
Windows Embedded Compact
Development tools
Long-term maintenance





Ease-of-use Support Ecosystem



## GLOBAL PRESENCE CLOSE TO YOU



- Arm-based System on Modules (SoMs)
- Pin-compatible SoM families
- In-house HW and SW development
- 10+ Year product life cycle
- Free product support
- Direct sales
- Global reach with local offices





## TYPICAL APPLICATIONS

#### **TOP MARKETS**

- Industrial Automation
- Healthcare
- Transportation
- Test & Measurement
- Smart City

#### **ANNUAL VOLUMES**

100 to 50k





### PRODUCT PORTFOLIO





# \*\*: BlackBerry® QNX®













#### **HOW TO GET STARTED**

### Demo

























#### **THANK YOU** FOR YOUR INTEREST

www.toradex.com developer.toradex.com **community**.toradex.com labs.toradex.com