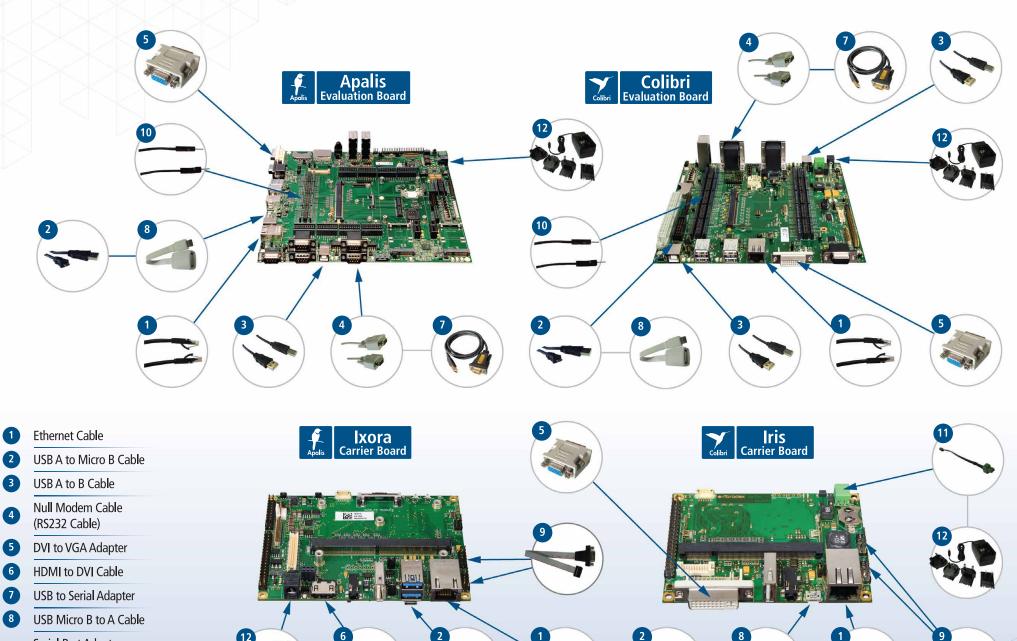

can use 1,2,4,6,8,9,10, and 12

Verdin Carrier Board

Verdin

## **Accessory List**

| No. | Name                                         | Qty. | Size |
|-----|----------------------------------------------|------|------|
|     | Ethernet Cable                               | 1    | 2m   |
| 2   | USB A to<br>Micro B Cable                    | 1    | 1.5m |
| 3   | USB A to B Cable                             | 2    | 1.5m |
| 4   | Null Modem Cable<br>(RS232 Cable)            | 1    | 1.5m |
| 5   | DVI to VGA<br>Adapter                        | 1    | -    |
| 6   | HDMI to DVI<br>Cable                         | 1    | 15cm |
|     | USB to Serial<br>Adapter Note 1              | 1    | 1m   |
| 3   | USB Micro B<br>to A Cable                    | 1    | 10cm |
| 9   | Serial Port Adapter<br>(Iris and Ixora)      | 2    | 20cm |
|     | Patch Cables                                 | 12   | 20cm |
|     | Power Supply Adapter<br>(Iris Carrier Board) | 1    | 20cm |
|     | 1xAC/DC<br>Power Adapter                     | 1    | 1.2m |