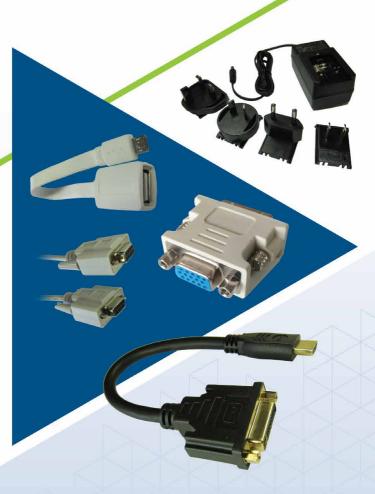

## Carrier Board Accessory Kit

- Serial Port Adapter (Iris and Ixora)
- 10 Patch Cables
- Power Supply Adapter (Iris Carrier Board)
- 12 1xAC/DC Power Adapter

For details please check: https://developer-archives.toradex.com/products/carrier-board-accessory-kit#Components\_included\_and\_compatibility

## **Accessory List**

| No. | Name                                         | Qty. | Size |
|-----|----------------------------------------------|------|------|
|     | Ethernet Cable                               | 1    | 2m   |
| 2   | USB A to<br>Micro B Cable                    | 1    | 1.5m |
| 3   | USB A to B Cable                             | 2    | 1.5m |
| 4   | Null Modem Cable<br>(RS232 Cable)            | 1    | 1.5m |
| 5   | DVI to VGA<br>Adapter                        | 1    | -    |
| 6   | HDMI to DVI<br>Cable                         | 1    | 15cm |
|     | USB to Serial<br>Adapter Note 1              | 1    | 1m   |
| 3   | USB Micro B<br>to A Cable                    | 1    | 10cm |
| 9   | Serial Port Adapter<br>(Iris and Ixora)      | 2    | 20cm |
|     | Patch Cables                                 | 12   | 20cm |
|     | Power Supply Adapter<br>(Iris Carrier Board) | 1    | 20cm |
|     | 1xAC/DC<br>Power Adapter                     | 1    | 1.2m |