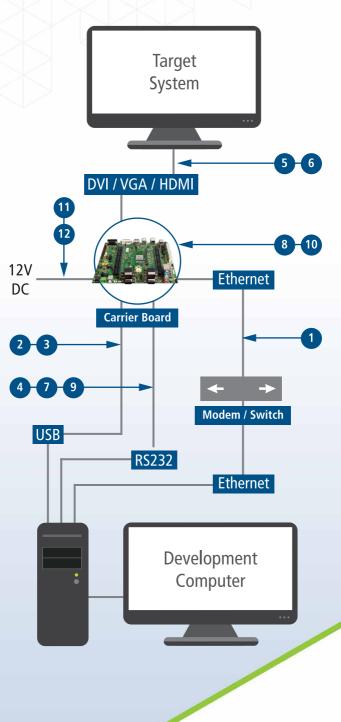

## Carrier Board Accessory Kit





- Serial Port Adapter (Iris and Ixora)
- 10 Patch Cables
- Power Supply Adapter (Iris Carrier Board)
- 12 1xAC/DC Power Adapter

For details please check: https://developer-archives.toradex.com/products/carrier-board-accessory-kit#Components\_included\_and\_compatibility

can use 1,2,4,6,8,9,10, and 12

Verdin Carrier Board

Verdin

## **Accessory Settings**



## **Accessory List**

| No. | Name                                         | Qty. | Size |
|-----|----------------------------------------------|------|------|
|     | Ethernet Cable                               | 1    | 2m   |
| 2   | USB A to<br>Micro B Cable                    | 1    | 1.5m |
| 3   | USB A to B Cable                             | 2    | 1.5m |
| 4   | Null Modem Cable<br>(RS232 Cable)            | 1    | 1.5m |
| 5   | DVI to VGA<br>Adapter                        | 1    | -    |
| 6   | HDMI to DVI<br>Cable                         | 1    | 15cm |
|     | USB to Serial<br>Adapter Note 1              | 1    | 1m   |
| 3   | USB Micro B<br>to A Cable                    | 1    | 10cm |
| 9   | Serial Port Adapter<br>(Iris and Ixora)      | 2    | 20cm |
|     | Patch Ca